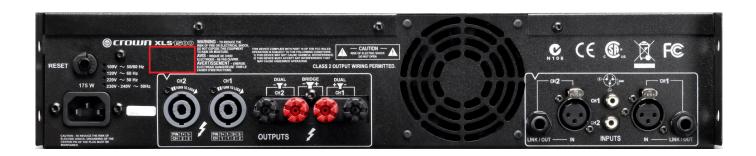

## **Crown Amplifiers Serial Number Location**

All Crown amplifiers have the serial number located next or near the power input. Is typically the number close to the date code (ex. 01/01/2000) and the bar code.

Examples: