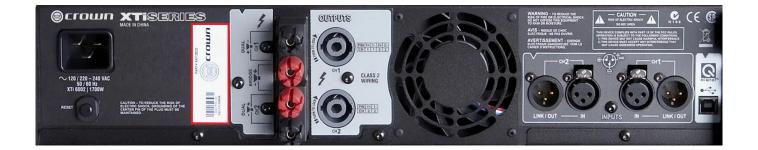

## **Crown Amplifiers Serial Number Location**

All Crown amplifiers have the serial number located next or near the power input. Is typically the number close to the date code (ex. 01/01/2000) and the bar code.

Examples: