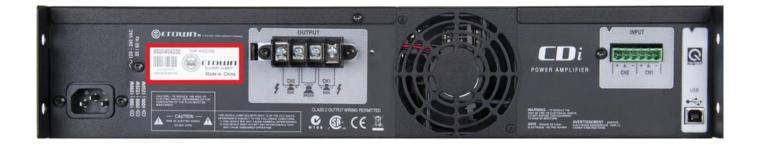

## **Crown Amplifiers Serial Number Location**

All Crown amplifiers have the serial number located next or near the power input. Is typically the number close to the date code (ex. 01/01/2000) and the bar code.

Examples: