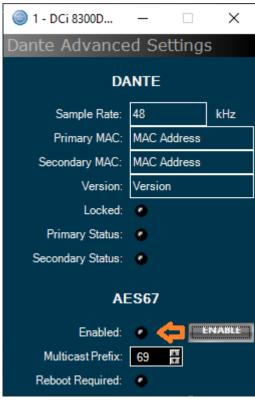

### **Audio Architect Settings**

For Amplifiers, this setting is found in its device control panel under the Input > Input Configuration > Advanced Settings section of the control panel. The *Enabled* LED should not be lit.

If this setting is changed offline, it will require going online and sending settings to the amplifier. The amplifier may also require a reboot after this setting is changed. This must be changed on each amplifier in the domain.