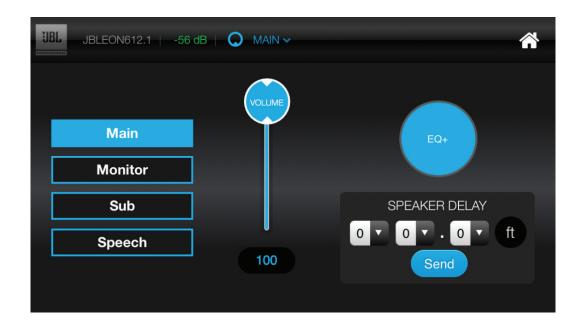

The device will show Online when connected

Success !

Double tap on the Online Speaker to control its settings.