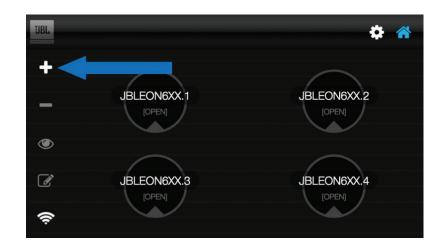

## STEP 2 - EON CONNECT APP

On The EON Connect APP:

Press the + button to add a new speaker.

Notice all 4 circles are labled [OPEN].