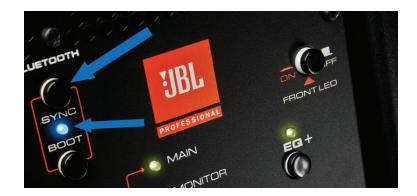

Press the SYNC button To broadcast the Bluetooth address.

TECHNICAL SUPPORT GUIDE: PAIRING YOUR EON 600 WITH THE CONNECT APP