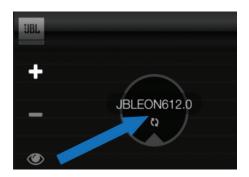

The device will show Online when connected

Success !

Double tap on the Online Speaker to control its settings.