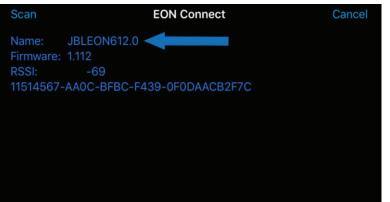

## iOS Setup

| Scan                                              | EON Connect     | Cancel |
|---------------------------------------------------|-----------------|--------|
| Name: JBLEON612.0<br>Firmware: 1.112<br>RSSI: -69 |                 |        |
| 11514567-AA0C-BFBC-F4                             | 39-0F0DAACB2F7C |        |
|                                                   |                 |        |
|                                                   |                 |        |

Press the Scan button to locate the EON

Select the discovered device (EON612 shown)

The App will sync the EON to the next available spot

TECHNICAL SUPPORT GUIDE: PAIRING YOUR EON 600 WITH THE CONNECT APP