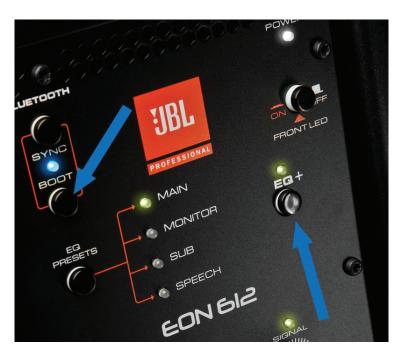

## STEP 1 - MASTER RESET

With the unit off;

Press and hold both BOOT and EQ+ buttons. While holding turn the unit On.

Continue to hold until ALL LED's Start to flash.

The LED's will flash a total of 5 times, then the unit will power cycle.

Press the SYNC button To broadcast the Bluetooth address.

TECHNICAL SUPPORT GUIDE: PAIRING YOUR EON 600 WITH THE CONNECT APP