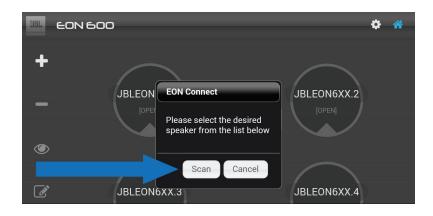

## STEP 2 - EON CONNECT APP

On The EON Connect APP:

Press the + button to add a new speaker.

Notice all 4 circles are labled [OPEN].