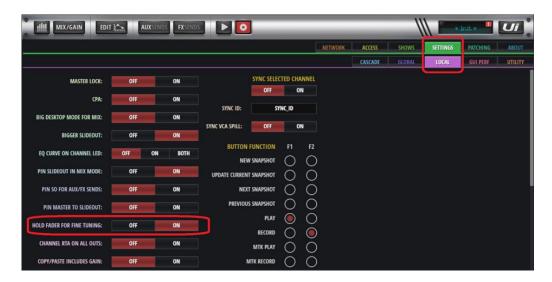

You can turn on this feature in the LOCAL tab of the SETTINGS menu. It is called HOLD FADER FOR FINE TUNING.