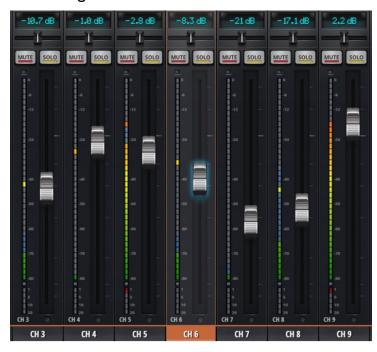

## Fine Tuning Function on Ui Mixer Faders

The Ui mixer has a function that allows adjusting a fader with higher precession. To activate this feature, click or tap and hold a fader for I-2 seconds and a blue halo will appear around it. Now move the fader up and down for fine-tuning. This feature is also referred to as the "nudge function".