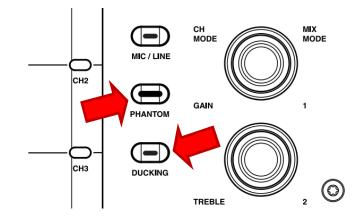

## EON ONE COMPACT

With the unit powered On Press and hold **PHANTOM and DUCKING** until all Channels Flash