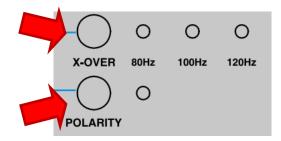

# IRX115S

With the unit powered On Press and hold **X-OVER and POLARITY** until all LEDs Flash, sub will power off.