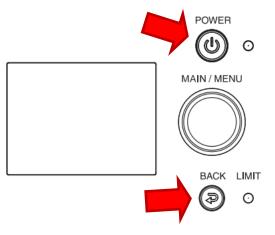

## **EON718S**

With the unit powered ON Press and hold **POWER and BACK** until the LCD screen turns off