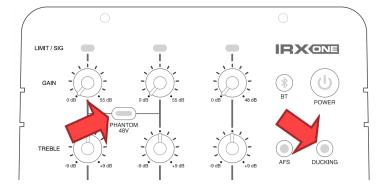

# **IRX ONE**

With the unit powered ON:

Press and hold PHANTOM 48V and DUCKING until all LEDs flash and unit reboots.