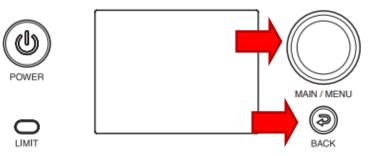

## PRX900

With the unit powered ON Press and hold **Main/Menu and BACK** until the LCD screen turns off

:::DigiTech

exicon

STUDER

Soundcraff