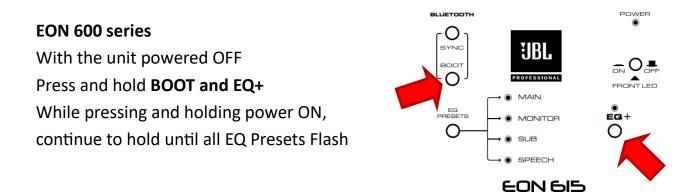

# JBL Manual Factory Reset Guide

**EON710, EON712 & EON715** With the unit powered ON Press and hold **CH1 and CH2** until the LCD screen turns off