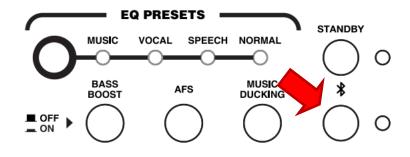

## **IRX108BT & IRX112BT**

With the unit powered On Press and hold **BLUETOOTH** until Power and EQ Presets Flash