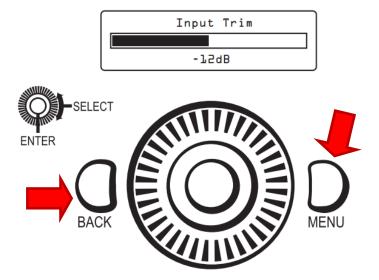

MIT CH 2 СН З BACK CH 1 CH 4

## **IRX108BT & IRX112BT**

With the unit powered On Press and hold **BLUETOOTH** until Power and EQ Presets Flash



# IRX115S

With the unit powered On Press and hold **X-OVER and POLARITY** until all LEDs Flash, sub will power off.



# **IRX ONE**

With the unit powered ON:

Press and hold PHANTOM 48V and DUCKING until all LEDs flash and unit reboots.



# PRX ONE

With the unit powered On Press and hold **MASTER and BACK** until the LCD screen turns off



# **PRX800 Series**

With the unit powered OFF Press and hold the **Upper Left Button** (NORM/BOOST, MAIN/MON or POLARITY) While pressing and holding power ON, continue to hold for 5 seconds



## PRX900

With the unit powered ON Press and hold **Main/Menu and BACK** until the LCD screen turns off











:::DigiTech



exicon

STUDER

Soundcraff