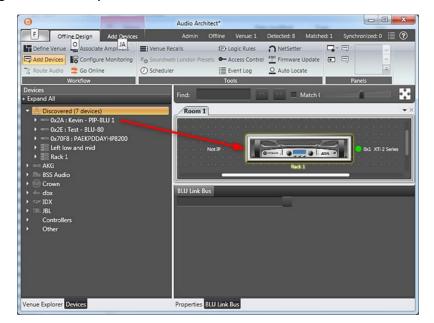

#### Step 2:

Click and drag the desired amplifier into the Room I tab:

#### Step 3:

Double Click on the front panel of the amplifier. Click on Front Panel Lockout box to lock the front panel, uncheck the box to unlock the front panel: