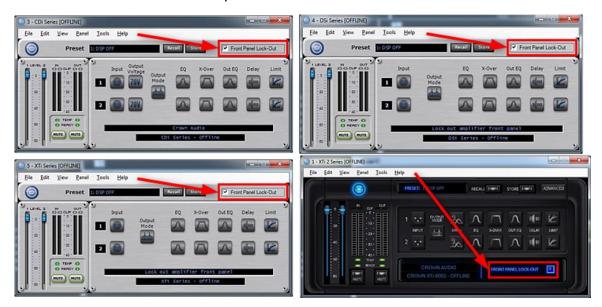

#### Step 3:

Double Click on the front panel of the amplifier. Click on Front Panel Lockout box to lock the front panel, uncheck the box to unlock the front panel:

#### \*\*\*IMPORTANT\*\*\*

If an amplifier was locked using the software, then you will need the software to unlock the front panel.

This page left intentionally blank.