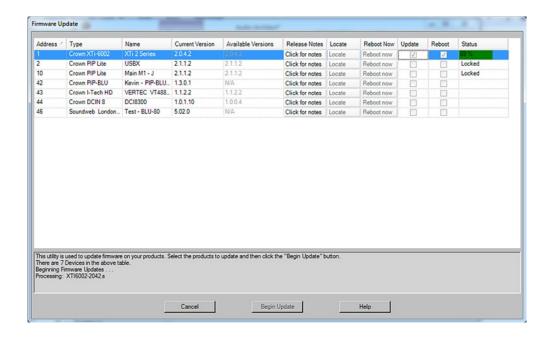

### Step 3:

Click on Firmware Update in the top ribbon. A smaller information window will appear. Select OK.

#### Step 4:

Check the Update box for the line item of your amplifier and select Begin Update.

### Step 5:

The firmware will be loaded into the amplifier.