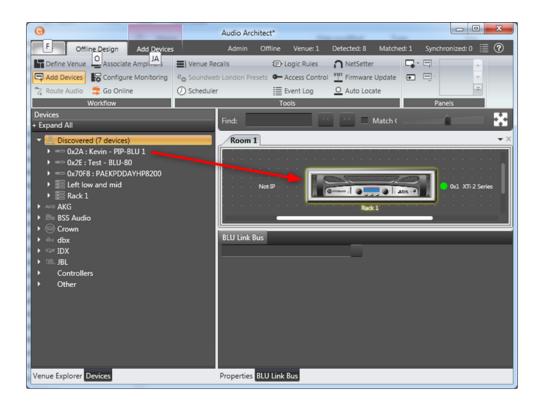

#### Step 2:

Click and drag the desired amplifier into the Room I tab.

## Restoring XTi CDi DSi to Factory Default