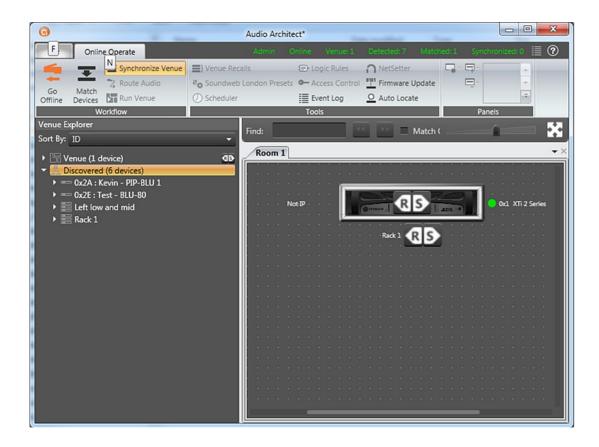

#### Step 2:

Click and drag the desired amplifier into the Room I tab.

### Step 6:

Click Close to return to the room and choose Go online. The letters R and S will appear on the front panel of the amplifier in the software. Click on the R for receive from the amplifier (S will send the previous settings back into amplifier). The amplifier should now be loaded with the original factory settings and presets. All other settings will be erased.