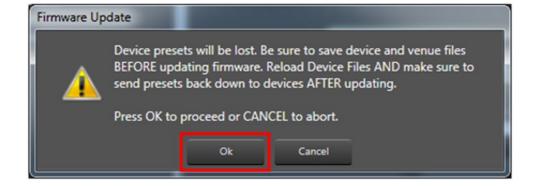

### Step 3:

Click on Firmware Update in the top ribbon. A smaller information window will appear. Select OK.