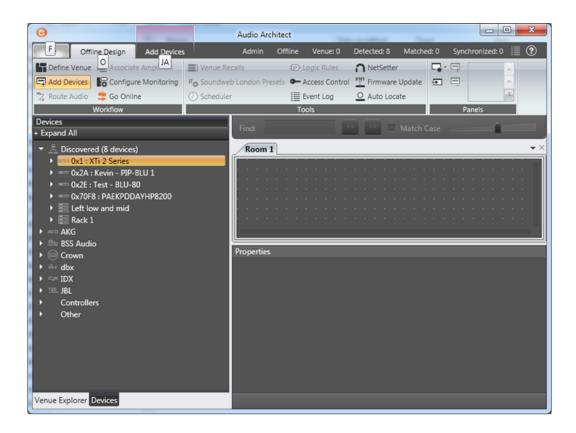

### Step 1:

Open Audio Architect software while the amplifier is turned on and plugged into the computer's USB port. Your amplifier should be listed under Discovered devices on the left.

## Restoring XTi CDi DSi to Factory Default