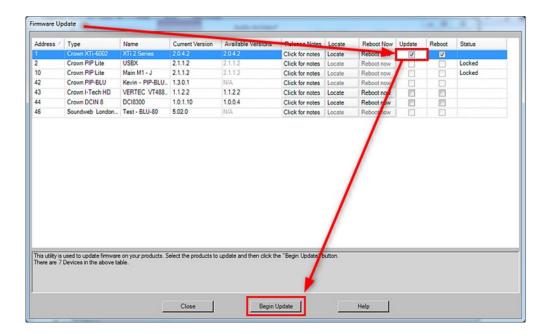

#### Step 4:

Check the Update box for the line item of your amplifier and select Begin Update.

# Restoring XTi CDi DSi to Factory Default