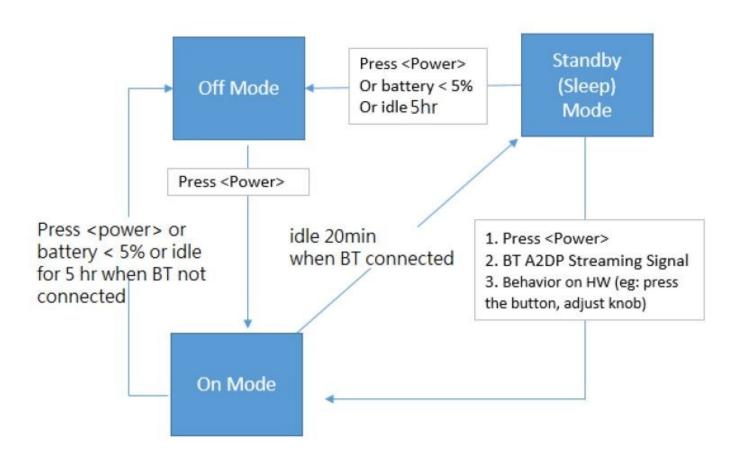

### Question:

What are the Eon One Compact Sleep Mode Stages?

#### **Answer:**

See image below