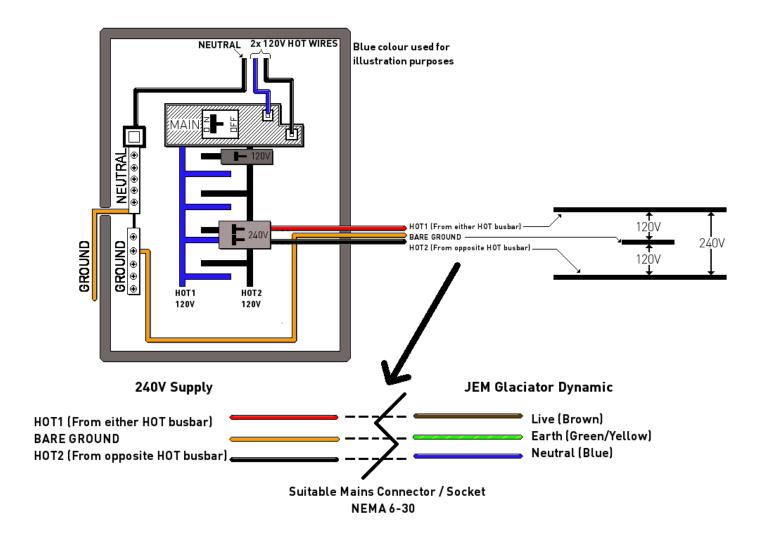

# Technical Support Guide

Connection of the JEM Glaciator Dynamic is shown in the diagram below.

A suitable 30A NEMA 6-30 connector and socket is advised.

Installation of a 240V breaker will require correct colour coding/labelling of all wiring to denote a HOT2 is now present in the circuit..