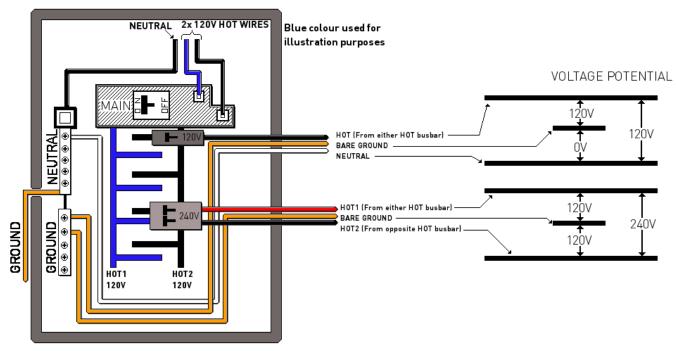

A suitable 240V breaker capable of supplying 30A will need installing in the distribution box to provide 2x 120V Hot lines.

Typical US Residential 120V and 240V Circuits