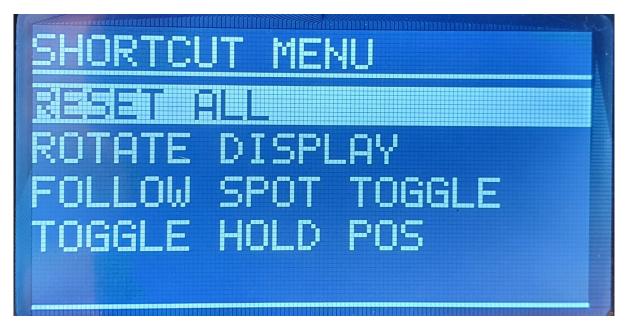

## **Answer:**

With the fixture powered ON and reset completed press and hold back button to enter the shortcut menu.

Here you can:

- RESET ALL Full fixture reset.
- ROTATE DISPLAY Rotates the display.
- FOLLOW SPOT TOGGLE Switches the fixture into follow spot mode.
- TOGGLE HOLD POS Toggles holding current position of pan and tilt.