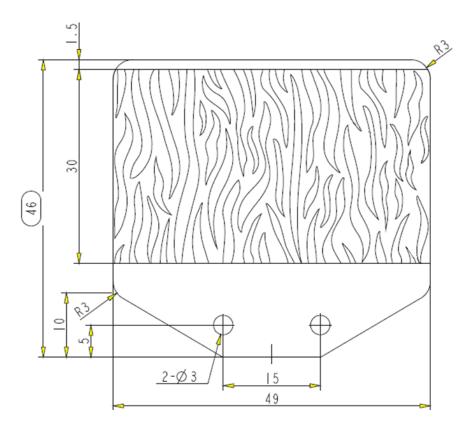

### Question:

What size does a custom animation flag need to be for the Exterior Projection 500?

#### Remarks:

- 1. Debris needs to be removed
- 2. Flatness requires within 0.2mm
- 3. Material 6061 aluminum, 0.8mm thick
- 4. Front side needs to be painted with high temperature paint

Exterior Projection 500
Animation Flag Dimensions
All dimensions in mm