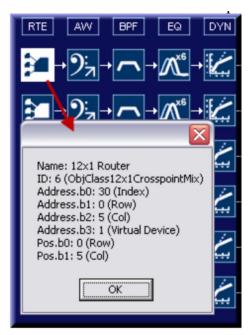

#### Question:

Why are my Object ID Index numbers off by two or more?

Example; RTE for output is index 32 instead of 30?

### **Answer:**

If you change an input from Mono to Stereo, it will increase the number of input objects and that will change the index number scheme causing the index numbers to increase. Each input that you change will change the index numbers. Switching from Stereo to Mono will reduce the Index numbers.