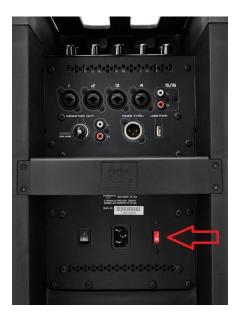

#### **Answer:**

The unit will operate from 100 to 240 volts at 50Hz and 60Hz.

Note: The voltage input selector must be set for the voltage supplied, failure to do so could damage the unit.

- For 100v 120v set the switch to 115
- For 220v 240v set the switch to 230