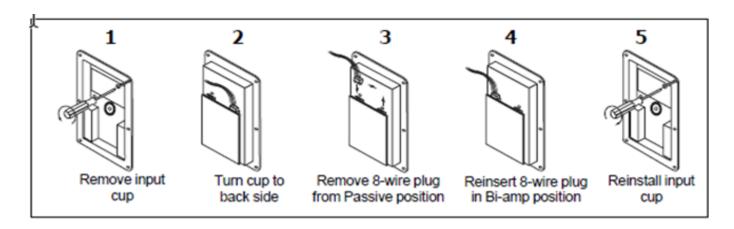

### Question:

How to Change the CROSSOVER MODE (From Passive to Bi-Amp) on the AE series speakers?

#### **Answer:**