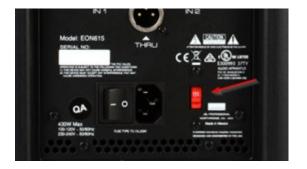

### **Answer:**

The unit will power up with all AC power types, from 100 to 240 volts AC at 50Hz or 60Hz.

- For 100-120 volt operation the voltage selection switch must be in the 115 volt position.
- For 220-240 volt operation the voltage selection switch must be in the 230 volt position.