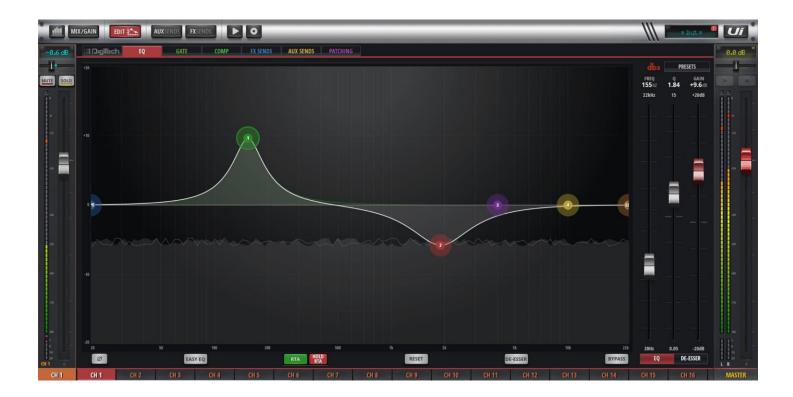

Frequency Graph on the Ui24R RTA

## **Question:**

v1.0

Is there a Graph on the RTA for the Ui24R mixer?

## **Answer:**

Yes from 20Hz to 22K, from -20dB to +20dB in 10dB steps for gain.