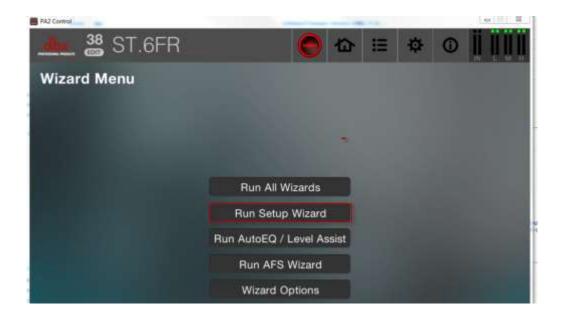

#### Procedure:

I. Click the WIZARD button on the top of the PA2 Control App

#### 2. Select 'MANAGE TUNINGS'

3. With an Internet Connection Made, select UPDATE FROM CLOUD and APPLY.

The JBL PRX400 is currently the only added Main Speaker selection.

Once added, the PRX400 Series will now appear in the drop list.