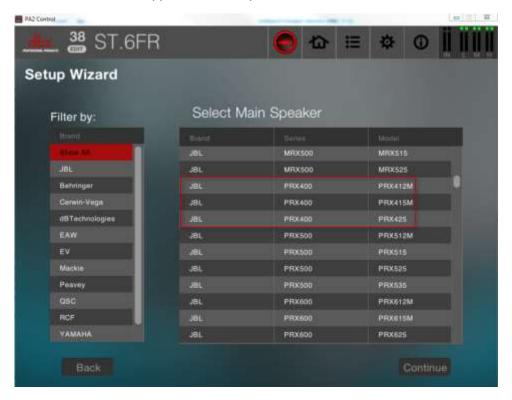

#### 2. Select 'MANAGE TUNINGS'

3. With an Internet Connection Made, select UPDATE FROM CLOUD and APPLY.

The JBL PRX400 is currently the only added Main Speaker selection.

Once added, the PRX400 Series will now appear in the drop list.