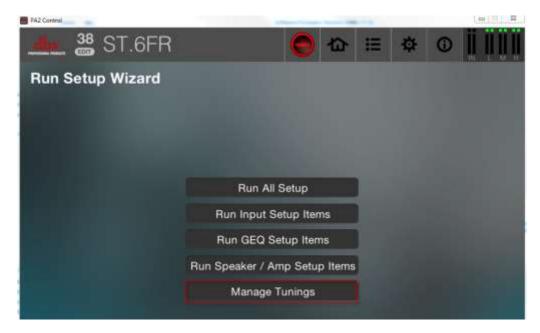

#### 2. Select 'MANAGE TUNINGS'

3. With an Internet Connection Made, select UPDATE FROM CLOUD and APPLY.

The JBL PRX400 is currently the only added Main Speaker selection.

Once added, the PRX400 Series will now appear in the drop list.