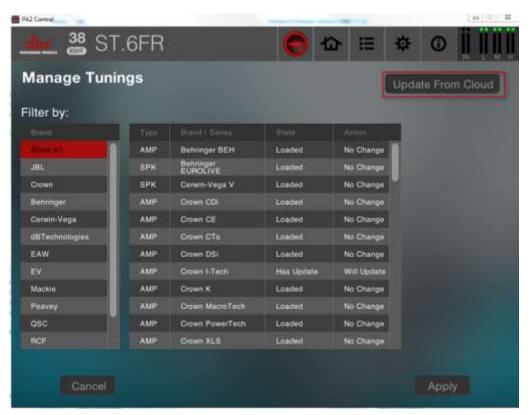

#### 2. Select 'MANAGE TUNINGS'

3. With an Internet Connection Made, select UPDATE FROM CLOUD and APPLY.

The JBL PRX400 is currently the only added Main Speaker selection.

Once added, the PRX400 Series will now appear in the drop list.

### Note:

Be sure to perform this same procedure to look for newly added speakers.