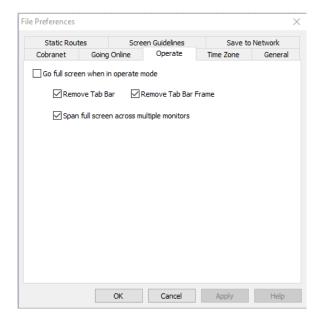

Note: Since there is a separate window set for online and design you need to set the operate windows layout while in operate mode. If you have full screen enabled you will need to exit operate mode (shift+F5). Then go into Tools > File Preferences, select the Operate Tab and uncheck "Go full screen when in operate mode".