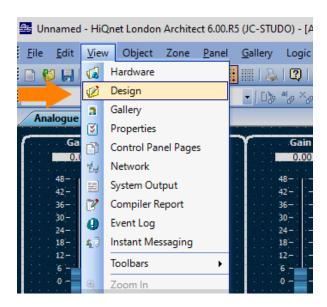

If the Main window is closed, you can find it in and re-open it from the Design tree:

1. Select View in the Main Menu bar and choose Design.

2. Everything can be found in the design tree. Scroll down the Design Tree and click on the plus symbol next to System Layouts. Double click on Main to reopen the window. Once you have the windows set the way you want save your file and they will come up this way next time.