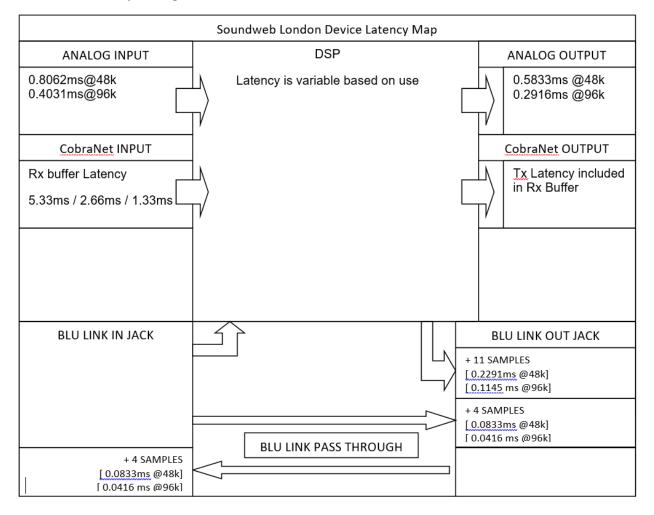

## Soundweb London Latency Map

17-Apr-20

## **Question:**

v1.0

What is the Latency of a Soundweb London Device?

## **Answer:**

Here is the Latency through a Soundweb London device: