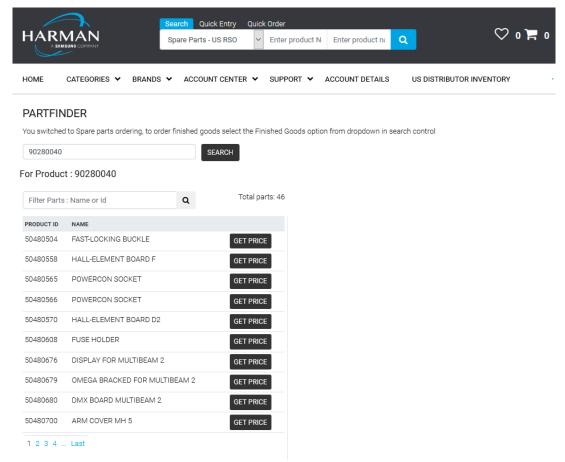

#### Example below is for product number 90280040 - RUSH MH 5 PROFILE.

Once the spare part is found, click on GET PRICE for Retail and Dealer pricing and add to Cart if placing an order.