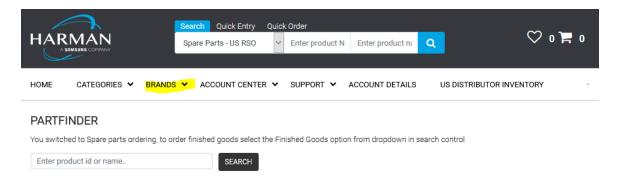

### **Select the Brand**

Once logged in to the Pro Portal, in the Brands drop down menu select Martin - PARTFINDER.

Enter a Martin finished product number and select SEARCH.

All the spare parts associated with the product number will be displayed.