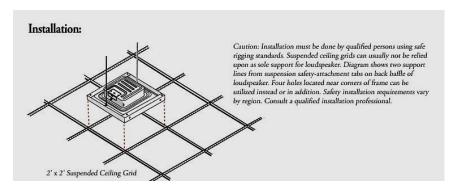

The LCT 81C/T expands upon a long line of JBL in-ceiling loudspeakers by seamlessly fitting into industry standard drop-ceiling grids. This form factor makes it easier and more cost-effective for installers working with suspended ceiling. UL 1480A and UL 2043 certifications ensure the LCT 81C/T is up to code. A perforated white grille is built into the LCT 81C/T. visit: https://www.youtube.com/watch?v=exiYhVYiK7g