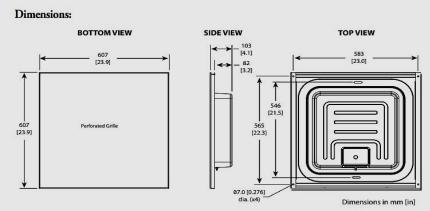

## LCT 81C/T Lay-In 2' x 2' Ceiling Tile Loudspeaker

"The LCT 81C/T makes installation efficient and neat by laying directly into a US-size 2' x 2' suspended tile grid system without requiring cuts or modifications to the ceiling." Featuring higher sensitivity and better voice intelligibility than other speakers in its class, the LCT 81C/T utilizes an 8-inch dual-cone driver with 1-inch voice coil to provide high quality sound in an easy-to-install design. The extremely low profile depth of just four inches allows the LCT 81C/T to be installed into shallow-depth ceiling locations where other ceiling loudspeakers do not fit, such as in older buildings with low ceiling decks or in spaces where the above-ceiling areas may be obstructed by pipes or ducts.

A built-in 10W transformer allows the LCT 81C/T to be used on 70V or 100V distributed speaker lines, or the speaker can be driven directly by a low-impedance power amplifier (at up to 20 Watts continuous average pink noise; 40 Watts program power). Adjustments are made using a convenient rotary switch on the side of the rear enclosure.