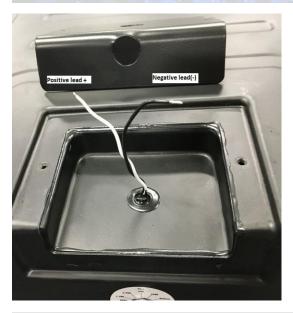

A built-in 10W transformer allows the LCT 81C/T to be used on 70V or 100V distributed speaker lines, or the speaker can be driven directly by a low-impedance power amplifier (at up to 20 Watts continuous average pink noise; 40 Watts program power). Adjustments are made using a convenient rotary switch on the side of the rear enclosure.