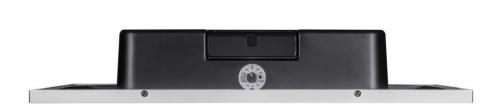

## LCT 81C/T Lay-In 2' x 2' Ceiling Tile Loudspeaker

"The LCT 81C/T makes installation efficient and neat by laying directly into a US-size 2' x 2' suspended tile grid system without requiring cuts or modifications to the ceiling." Featuring higher sensitivity and better voice intelligibility than other speakers in its class, the LCT 81C/T utilizes an 8-inch dual-cone driver with 1-inch voice coil to provide high quality sound in an easy-to-install design. The extremely low profile depth of just four inches allows the LCT 81C/T to be installed into shallow-depth ceiling locations where other ceiling loudspeakers do not fit, such as in older buildings with low ceiling decks or in spaces where the above-ceiling areas may be obstructed by pipes or ducts.

The LCT 81C/T expands upon a long line of JBL in-ceiling loudspeakers by seamlessly fitting into industry standard drop-ceiling grids. This form factor makes it easier and more cost-effective for installers working with suspended ceiling. UL 1480A and UL 2043 certifications ensure the LCT 81C/T is up to code. A perforated white grille is built into the LCT 81C/T. visit: https://www.youtube.com/watch?v=exiYhVYiK7g