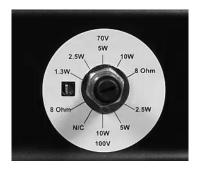

A built-in 10W transformer allows the LCT 81C/T to be used on 70V or 100V distributed speaker lines, or the speaker can be driven directly by a low-impedance power amplifier (at up to 20 Watts continuous average pink noise; 40 Watts program power). Adjustments are made using a convenient rotary switch on the side of the rear enclosure.

The LCT 81C/T features 96 dB sensitivity, delivering maximum sound levels and reducing costs by allowing installers to use smaller power amplifiers. A 100-degree conical coverage pattern provides superior speech intelligibility to a wide area, providing adequate coverage with fewer speakers and saving time and money during installation.